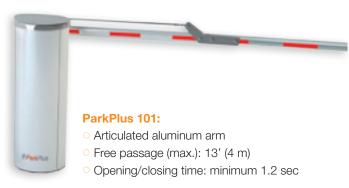

### **MODULARITY**

- Articulated arm or straight arm
- Quick and simple customization of the ParkPlus housing
- Reversible arm (left and right)

#### RELIABILITY

- Frame and housing in aluminum, resistant to corrosion and easy to recycle
- Asynchronous motor & reversible gearbox
- Magnetic detection without contact
- Oirect drive boom, reducing the failure rate
- Guaranteed long life cycle