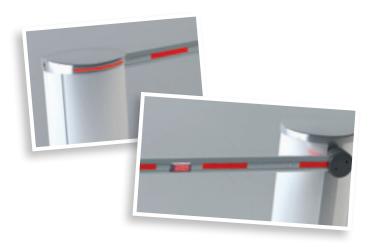

# SECURITY AND SAFETY

- Resistant to lifting
- Visibility of the obstacle
- Break away device

# **SECURITY & PROTECTION**

- Electric locking, electromagnetic tip support
- Automatic arm lifting
- Breakaway for arm
- Rotating base
- Safety edge