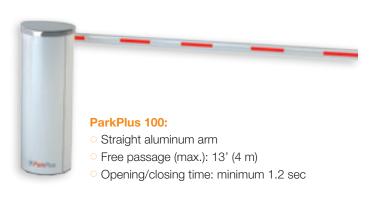

#### PERFORMANCE

- Fast, controlled movements
- Speed adjustable from 1.2 to 3 sec.
- Product geared to intensive use
- Automatic opening in case of power failure

### **MODULARITY**

- Articulated arm or straight arm
- Quick and simple customization of the ParkPlus housing
- Reversible arm (left and right)