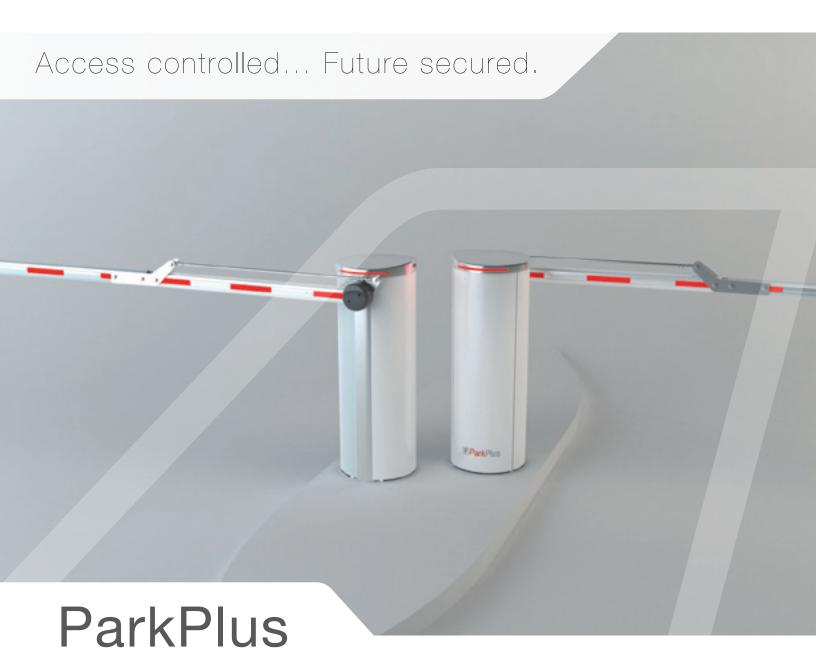

RISING BARRIERS FOR PARKING AREAS

# **P**ParkPlus

Many parking areas, whether indoors or outdoors, require entry and exit control, especially when it comes to paid parking. These applications demand robust rising barriers that can be integrated with, and controlled by, an external management system. ParkPlus barriers offer a simple solution that is highly reliable and all at a lesser cost.

### **MODULARITY**

- Articulated arm or straight arm
- Quick and simple customization of the ParkPlus housing
- Reversible arm (left and right)