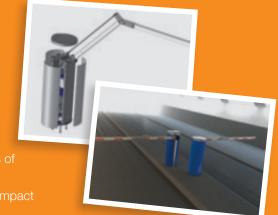

RISING BARRIERS FOR PARKING AREAS

# **P**ParkPlus

Many parking areas, whether indoors or outdoors, require entry and exit control, especially when it comes to paid parking. These applications demand robust rising barriers that can be integrated with, and controlled by, an external management system. ParkPlus barriers offer a simple solution that is highly reliable and all at a lesser cost.

# THE PARKPLUS SERIES