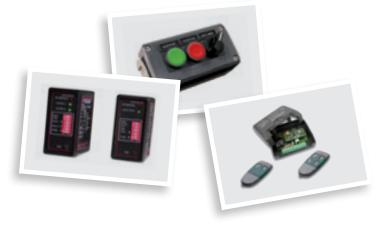

### **DETECTION & CONTROL**

- TCP/IP interface
- Push button box
- Radio transmitter and receiver
- Inductive loops
- Presence sensors
- Photoelectric cells