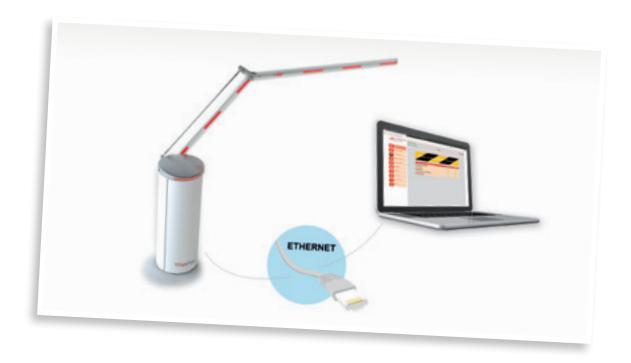

# CONNECTIVITY

 TCP/IP interface enabling ParkPlus barriers to communicate on an Ethernet network

# EMBEDDED WEB SERVER

 Software embedded in each barrier providing real time monitoring and the ability to configure and maintain each barrier locally or remotely via a simple web browser

# **AUTO-CONFIGURATION**

 Auto-monitoring of failures and automatic reconfiguration mechanism

# MAINTENANCE INTERFACE

 XML/RPC format (webservices) allowing interoperability with other operating systems